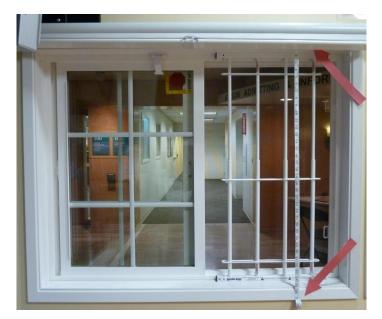

With window open: Measure window opening from inside jamb, right to left. (Usually screened area)

You can also measure and install the guards on the outside of the window casing as shown above.

Consider your window treatments when determining placement. Photo shows a close up of the top of the window. Guard is mounted inside, close to window; blind is installed on the outside casing.