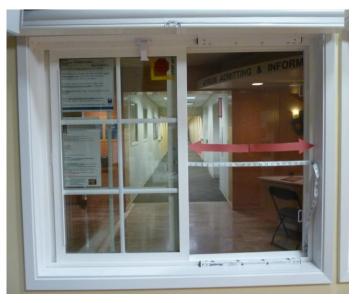

With window open: Measure window opening from inside jamb, right to left. (Usually screened area)

You can also measure and install the guards on the outside of the window casing as shown above.

Consider your window treatments when determining placement. Photo shows a close up of the top of the window. Guard is mounted inside, close to window; blind is installed on the outside casing.