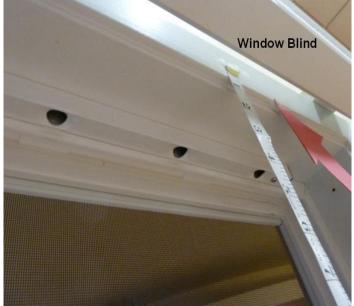

With window open: Measure window opening from inside jamb, right to left. (Usually screened area)

You can also measure and install the guards on the outside of the window casing as shown above.

Consider your window treatments when determining placement. Photo shows a close up of the top of the window. Guard is mounted inside, close to window; blind is installed on the outside casing.