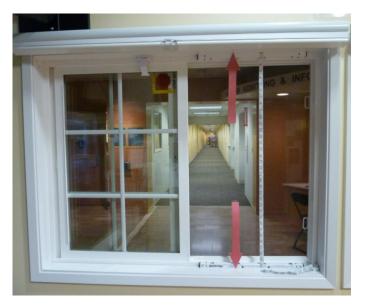

## ✓ Know How to Measure Your Slider Windows for Window Guards:

Window Guards are installed vertically (bars go up and down) (Be sure children are not present when measuring window openings)

Measure from windowsill to inside top of window frame.