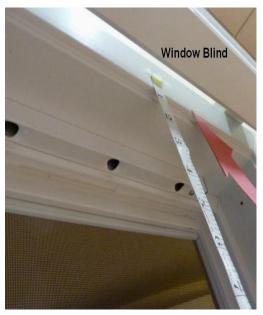

You can measure and install the guards on the outside of the window casing as shown above.

Measure the window opening from inside the jamb ~ right to left.

Photo shows a close up of the top of the window. Guard is mounted inside, close to window; blind is installed on the outside casing.