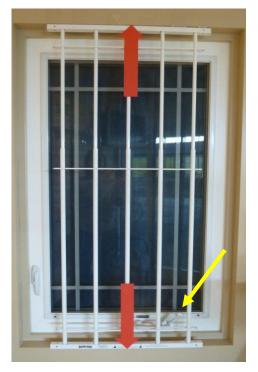

## Know How to Measure Your Casement Windows for Window Guards:

<u>Window Guards</u> are installed vertically (bars go up and down) (Be sure children are not present when installing guards)

Measure from windowsill to inside top of window frame. (*Typically window crank fits through the bars*)