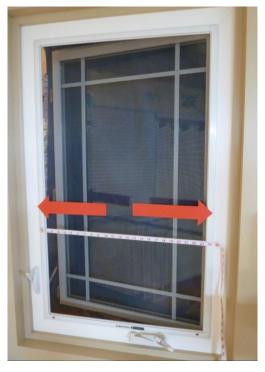

You can measure and install the guards on the outside of the window casing as shown above.

Measure the window opening from inside the jamb ~ right to left.

Photo shows a close up of the top of the window. Guard is mounted inside, close to window; blind is installed on the outside casing.