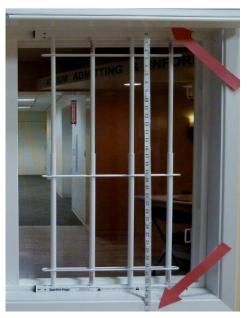

## Know How to Measure Your Casement Windows for Window Guards:

<u>Window Guards</u> are installed vertically (bars go up and down) (Be sure children are not present when installing guards)

Measure from windowsill to inside top of window frame. (*Typically window crank fits through the bars*)